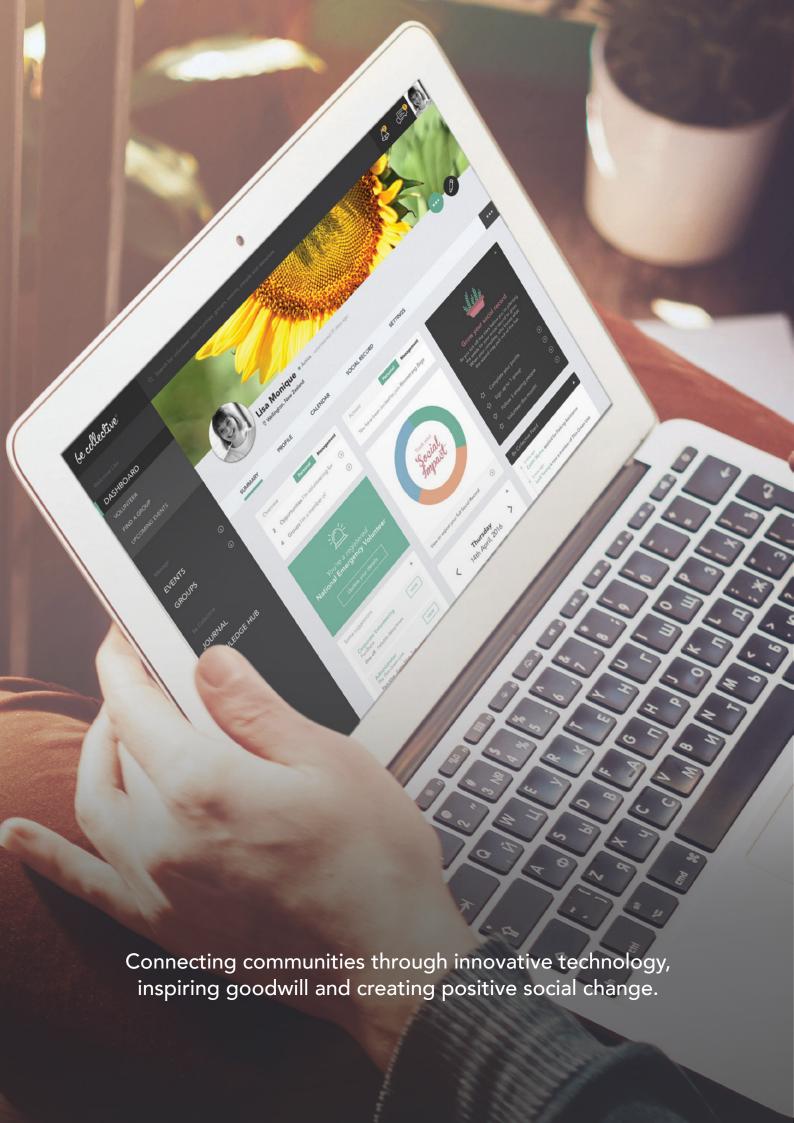

### Features and Functionality

Be Collective is simple and easy to integrate. It links you to your community through social media or an existing website. Be Collective offers a comprehensive suite of features and tools built on years of research and industry engagement.

#### DYNAMIC REPORTS

Rich data and analytics reflect your organisation's social impact.

#### SOCIAL RECORD

Volunteers receive a verified record of their activity and acquired skills.