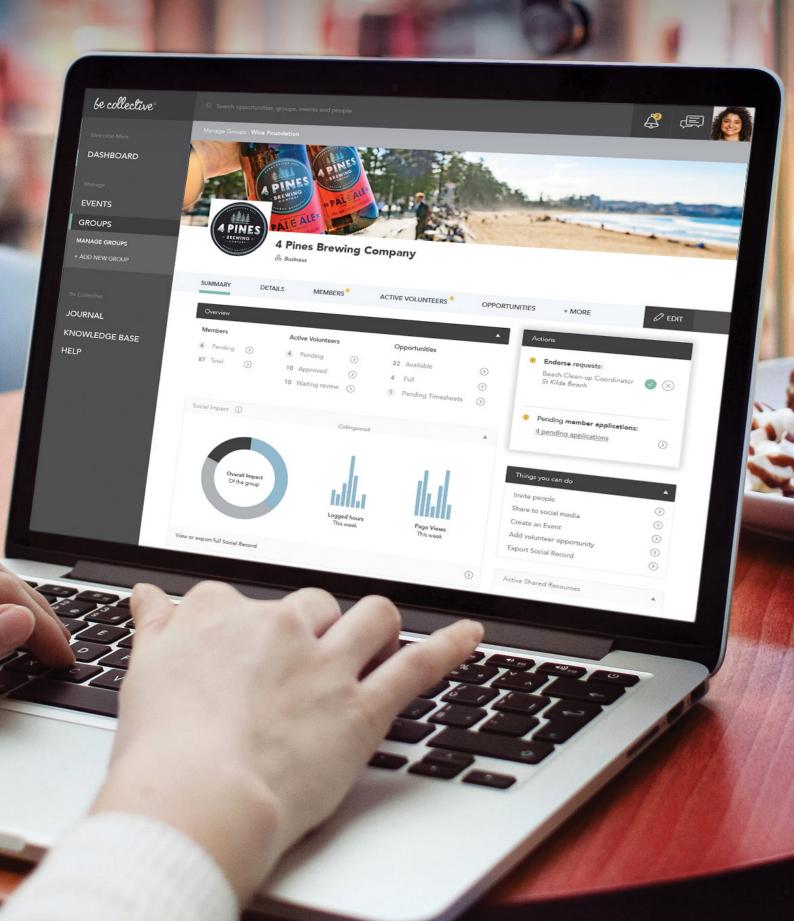

#### DYNAMIC REPORTS

Rich data and analytics reflect your organisation's social impact.

Verifed engagement and impact reporting that allows your organisation to be proactive and focus on where and how you want to make a difference.