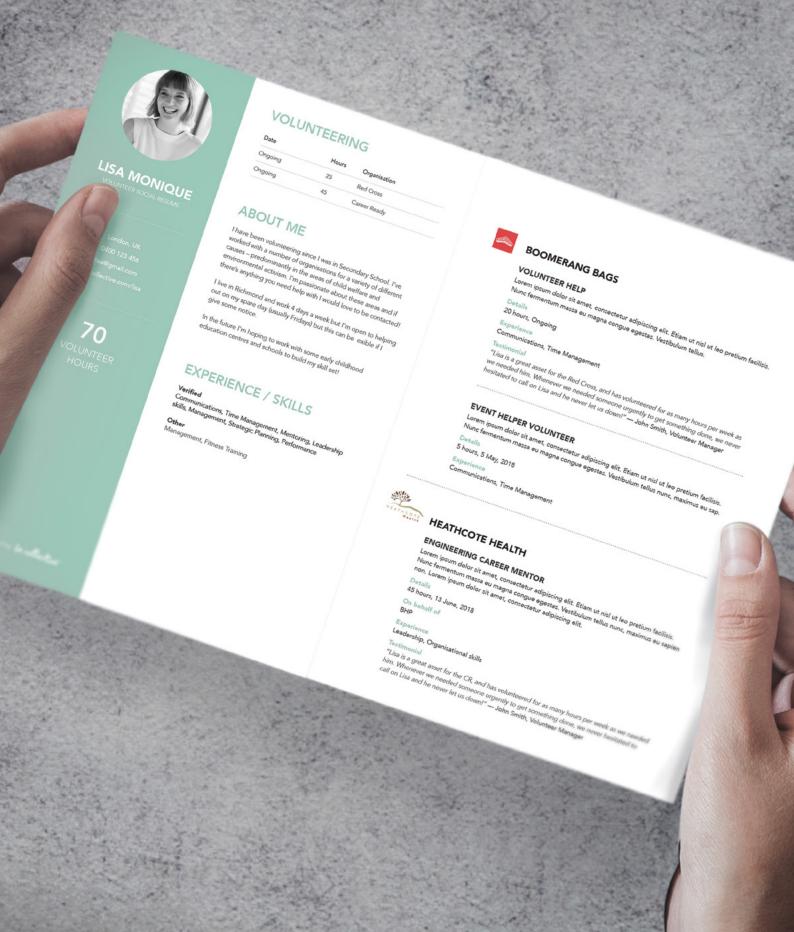

#### SOCIAL RECORD

Volunteers receive a verified record of their activity and acquired skills.

#### HIERARCHIES

Structure different levels of your organisation with effective management tools. A verified Social Record built in a platform that asks what you can do, not what you can't, highlighting achievements, qualifications and skill acquisition.