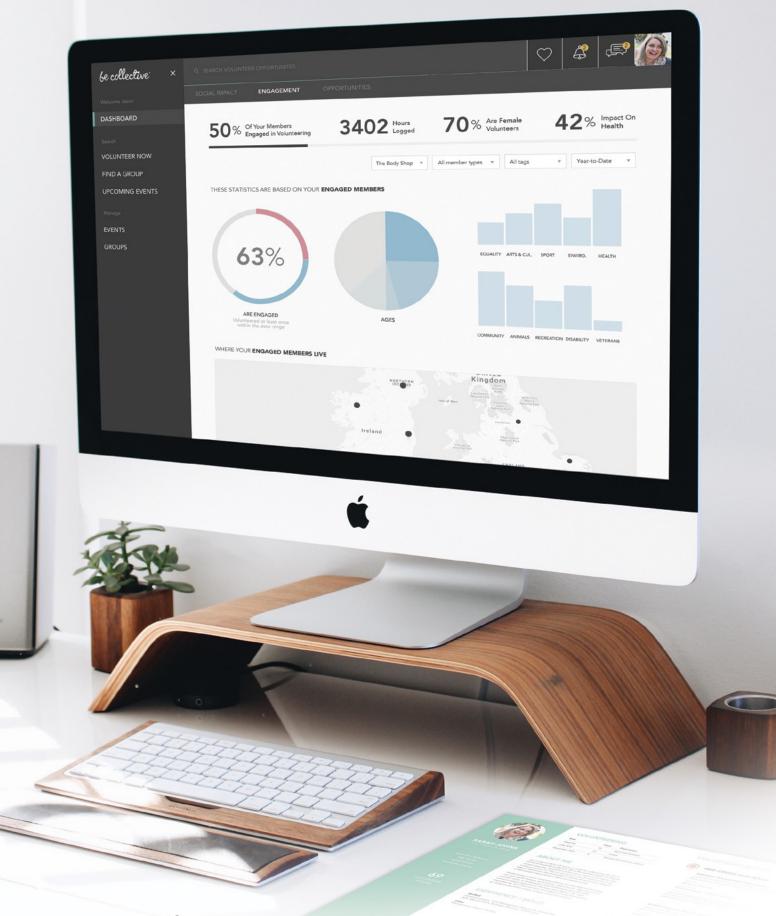

#### DYNAMIC REPORTS

Rich data and analytics reflect your organisation's social impact.

Verifed engagement and impact reporting that allows your organisation to be proactive and focus on where and how you want to make a difference.