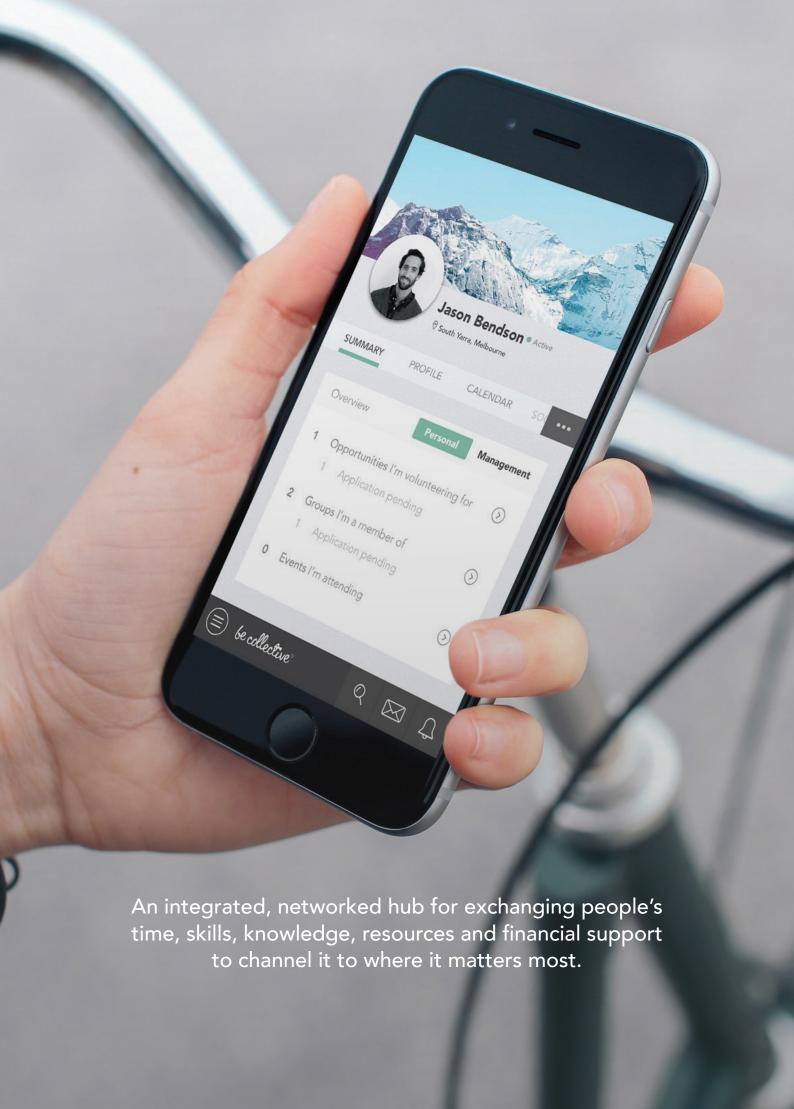

Something has to change. We need a holistic solution and approach that allows us to tackle this challenge and restore some resilience in our communities.

Be Collective is a platform that builds healthy and supportive communities. An integrated, networked hub where we can exchange people's time, skills, knowledge, resources and financial support and channel it to where it matters most.

#### SOCIAL RECORD

Volunteers receive a verified record of their activity and acquired skills.