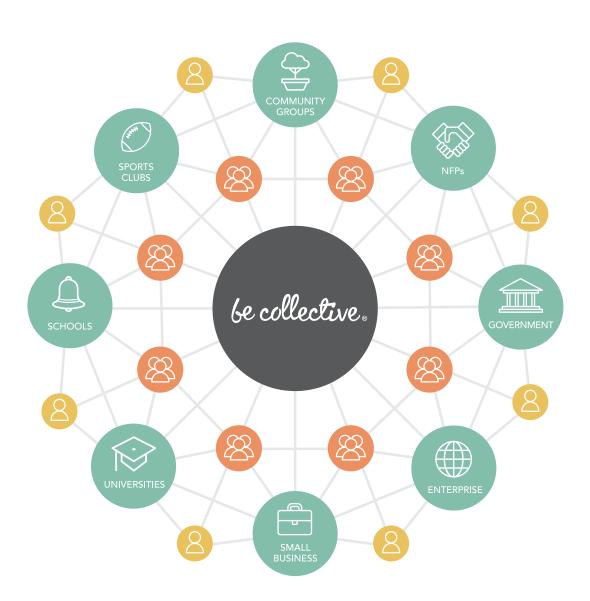

# Be part of a larger whole

Be Collective's social infrastructure uniquely binds communities together and gets everybody on the same page. It is a digital platform designed to be flexible and allow organisations to use the platform in a way that best suits their needs. Be Collective helps everybody realise their positive social impact in the communities in which they live, work and play.

With practical tools to help volunteers find opportunities, manage groups as well as run events and campaigns - Be Collective has something for everyone.

We have crafted this platform with the whole of the community in mind - with integration solutions for changemakers across sectors and communities.